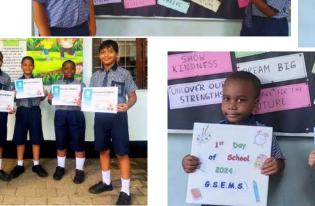

Ways to

Ree

Day of School 024

SEM.S.

1st Day of School 2024

G.S.E.M.S.

۵ 🌙 🍆

At least one portion from the fruit and vegetable group At least one portion from the meat or meat alternatives group One portion from the breads and cereals group One portion from the dairy food products group