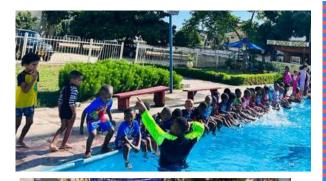

Educational trips can also enhance academic performance by providing students with a broader understanding of the subject matter.

12th Mar, 2024 Field trip to Kisutu Market. Nursery: KG 2

Swimming sessions Nursery: Every Thursday Primary: Every Friday

Apart from having positive effect on their physical health, swimming also improves mental health of children.